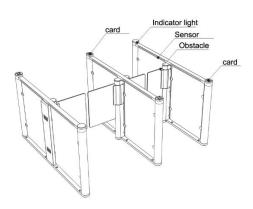

#### **Functional characteristics**

- ◆8 groups of sensors real-time monitoring of channel status, accurate logic to determine, unimpeded authorized access;
- ◆ Support: people, people carrying luggage, wheelchairs and so on;
- CNC machining, surface fine processing, strong corrosion resistance;
- Convenient and easy to use, such as carrying items, such as parcels, baggage, etc;
- ◆Access mode: one-way, two-way (optional)
- ◆Running speed: 0.4S-1.2S (user can set)
- Operating mode: normally open / normally closed to choose from:
- Control mode: 9 kinds of two-way control mode to choose from:
- ◆Light Tip: Status indication / direction indication;
- ◆It has the function of lightning protection and leakage protection;
- Protection function: it has the functions of anti pinch, anti-collision, anti stall, anti electric, over voltage and over current;
- Standard external electrical interface, with photoelectric safety isolation, with a variety of control equipment linked to facilitate system integration;
- Remote control and setting functions;
- ◆Pass memory: support 0 ~ 99 continuous open signal input;
- ◆Man-machine interface with user-friendly interface: convenient for user debugging;