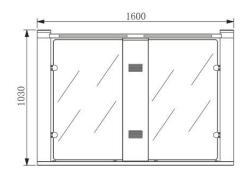

#### **Essential information**

Model: ES100CA-T7D-1600GSize: 1600\*100\*1030(mm)

Box Material: 1.5mm SUS#304Obstacle Material: 10mm Plexiglass

Place of use: In doorPass width: 600mm/900mm

### Standard product size: