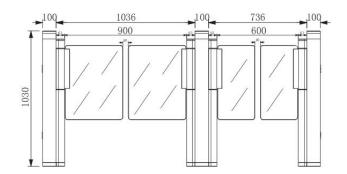

#### **Essential information**

Model: ES100CA-T7D-1600GSize: 1600\*100\*1030(mm)

Box Material: 1.5mm SUS#304Obstacle Material: 10mm Plexiglass

Place of use: In doorPass width: 600mm/900mm

### Standard product size: