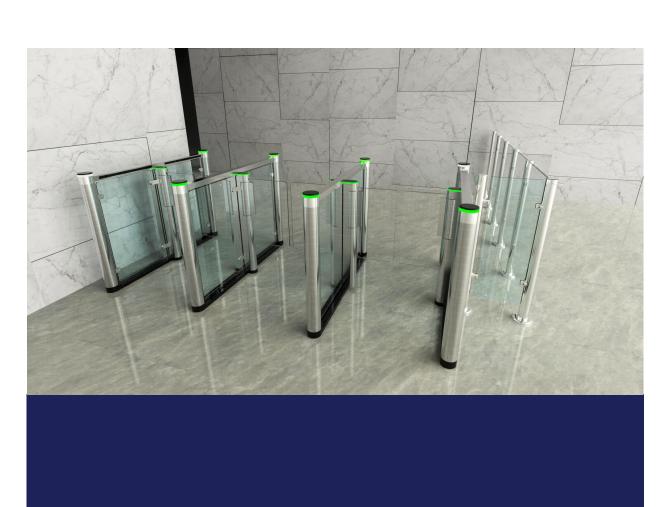

## 智能擺閘 Swing Gate ES100CA-T7D-1600G

深圳市愛森斯信息技術有限公司 Essence Infomation Technology Co.,Ltd

2017 www.a-e.cn

#### **Essential information**

Model: ES100CA-T7D-1600GSize: 1600\*100\*1030(mm)

Box Material: 1.5mm SUS#304Obstacle Material: 10mm Plexiglass

Place of use: In doorPass width: 600mm/900mm