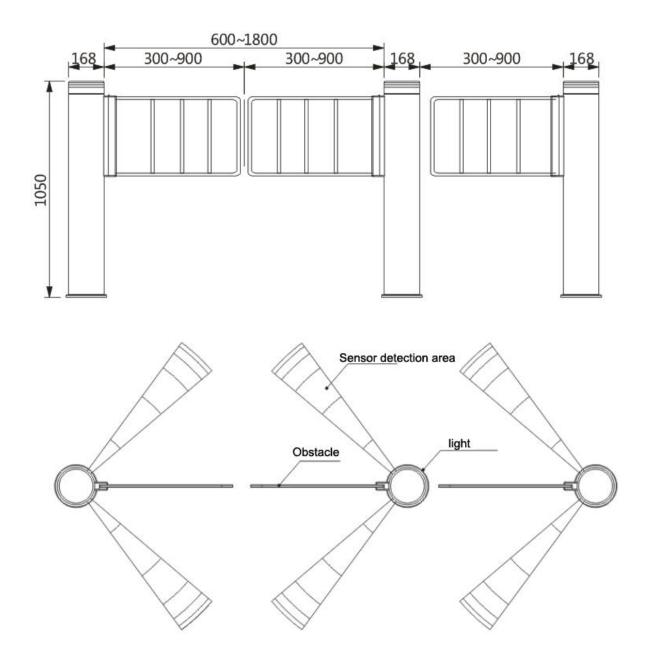

# Scope of application width Image: Constraint of the second s

### Standard product size: