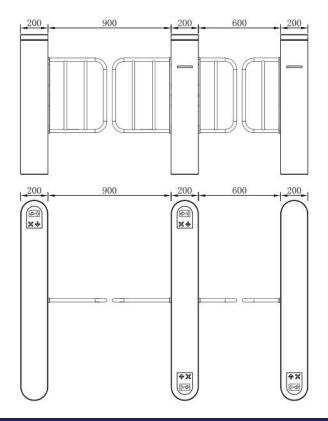

### Standard product size:

#### **Essential information**

♦ Model: ES200BS-T7C-1600S♦ Size: 1600\*200\*1020(mm)

◆ Box Material: 1.5mm SUS#304

♦ Obstacle Material: Φ25 stainless steel pipe

Place of use: Out doorPass width: 600mm/900mm