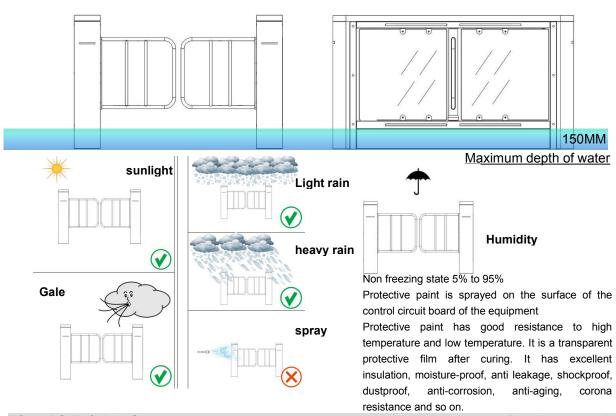

#### **Electrical and environmental**

- ◆Voltage: 100 to 240 V alternating current (large range power input voltage)
- ◆Frequency: single phase 50Hz to 60Hz
- ◆Working voltage: DC24V
- Current: static 300mA; dynamic 3A (maximum operating current)
- ◆Operating temperature: -20 to 60 degrees C (-4 to 140 degrees F)
- ◆ Storage temperature: -40 to 60 degrees C (40 to 140 degrees F)
- ◆Relative humidity: 5% to 95% under non coagulation

#### **Functional characteristics**

- ◆8-16 groups of sensors real-time monitoring of channel status, accurate logic to determine, unimpeded authorized access(Standard 8 groups);
- Support: people, people carrying luggage, wheelchairs and so on;
- CNC machining, surface fine processing, strong corrosion resistance;
- Convenient and easy to use, such as carrying items, such as parcels, baggage, etc;
- ◆Access mode: one-way, two-way (optional)
- ◆Running speed: 0.4S-1.2S (user can set)
- Operating mode: normally open / normally closed to choose from:
- Control mode: 9 kinds of two-way control mode to choose from;
- ◆Light Tip: Status indication / direction indication;
- ◆It has the function of lightning protection and leakage protection;
- Protection function: it has the functions of anti pinch, anti-collision, anti stall, anti electric, over voltage and over current;
- Standard external electrical interface, with photoelectric safety isolation, with a variety of control equipment linked to facilitate system integration;
- Remote control and setting functions;
- ◆Pass memory: support 0 ~ 99 continuous open signal input;
- ◆Man-machine interface with user-friendly interface: convenient for user debugging;
- ◆IP43 protection level, good for outdoor use