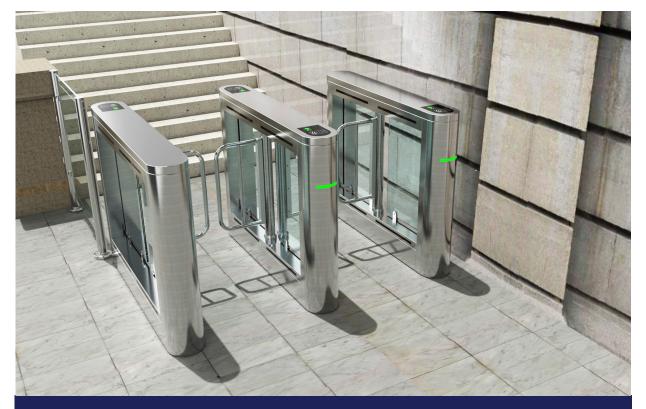

#### **Essential information**

♦ Model: ES200BS-T7C-1600S♦ Size: 1600\*200\*1020(mm)

◆ Box Material: 1.5mm SUS#304

♦ Obstacle Material: Φ25 stainless steel pipe

Place of use: Out doorPass width: 600mm/900mm