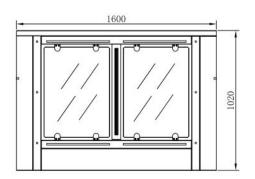

#### **Essential information**

♦ Model: ES200BS-T7C-1600S♦ Size: 1600\*200\*1020(mm)

◆ Box Material: 1.5mm SUS#304

♦ Obstacle Material: Φ25 stainless steel pipe

Place of use: Out doorPass width: 600mm/900mm