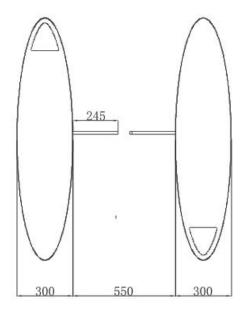

#### **Essential information**

- Model: ES300EB-T5A-1300
- Size: 1300\*300\*1020(mm)
- Box Material: 1.5mm SUS#304
- Obstacle Material: 20mm Plexiglass
- Place of use: In door
- Pass width: 550mm

| Scope of<br>application<br>Width | ł                | Ż |  | k | k. |  |
|----------------------------------|------------------|---|--|---|----|--|
| ≦550mm                           |                  |   |  |   |    |  |
|                                  | Inappropriate    |   |  |   |    |  |
|                                  | Suitable for use |   |  |   |    |  |