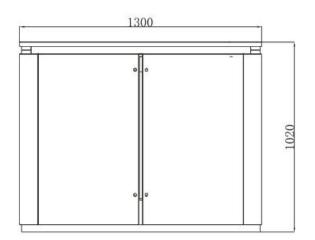

#### **Essential information**

- Model: ES300EB-T5A-1300
- Size: 1300\*300\*1020(mm)
- Box Material: 1.5mm SUS#304
- Obstacle Material: 20mm Plexiglass
- Place of use: In door
- Pass width: 550mm

| Scope of<br>application<br>Width | ł                | Ż |  | k | k. |  |
|----------------------------------|------------------|---|--|---|----|--|
| ≦550mm                           |                  |   |  |   |    |  |
|                                  | Inappropriate    |   |  |   |    |  |
|                                  | Suitable for use |   |  |   |    |  |