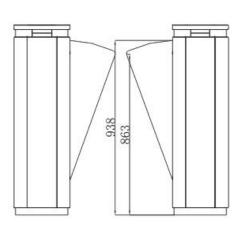

#### **Essential information**

- Model: ES300EB-T5A-1300
- Size: 1300\*300\*1020(mm)
- Box Material: 1.5mm SUS#304
- Obstacle Material: 20mm Plexiglass
- Place of use: In door
- Pass width: 550mm

| Scope of<br>application<br>Width | ł                | Ż |  | k | k. |  |
|----------------------------------|------------------|---|--|---|----|--|
| ≦550mm                           |                  |   |  |   |    |  |
|                                  | Inappropriate    |   |  |   |    |  |
|                                  | Suitable for use |   |  |   |    |  |