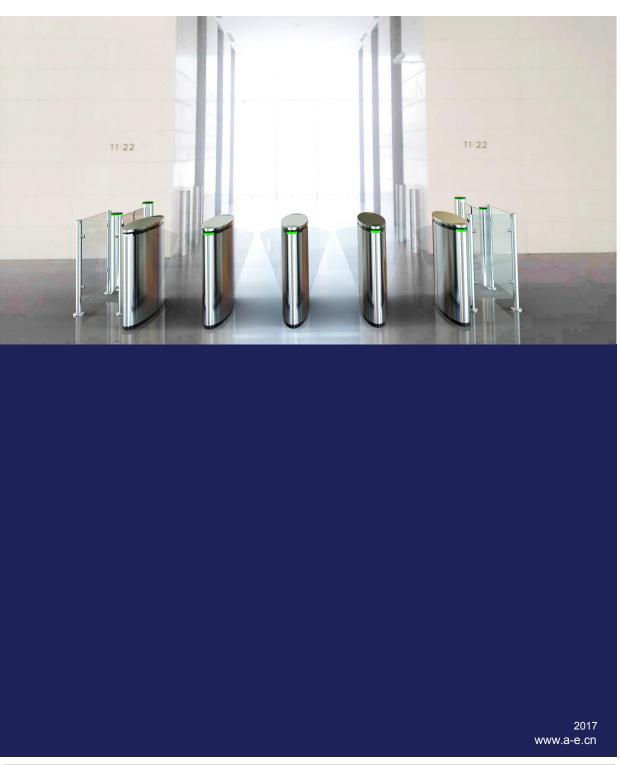

# 智能翼閘 Speed Gate ES300EB-T5X-1300

深圳市愛森斯信息技術有限公司 Essence Infomation Technology Co.,Ltd

ES300EB-T5X-1300

**Product manuals** 

## **Technical parameter:**

Speed gate is a high-end non-contact channel detection and control of intelligent channel management equipment, using the latest mechatronic control and drive technology. Multi sensors to achieve the wing through the door entrance control, authorized personnel can pass without the need for each individual to accept the inspection, refused to unauthorized access, provide high quality import and export control.